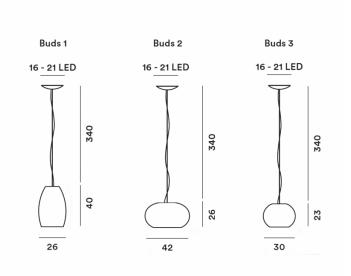

#### PRODUCT SPECIFICATION

Light Source: 1 x Max 21W E27 LED (included by Foscarini)

IP Code: 20

Dimming:

Dimmable via Triac dimming.

Dimensions: Buds 1: Ø26cm, Height: 40cm

Buds 2: Ø42cm, Height: 26cm Buds 3: Ø30cm, Height: 23cm

Cable Length: 340cm