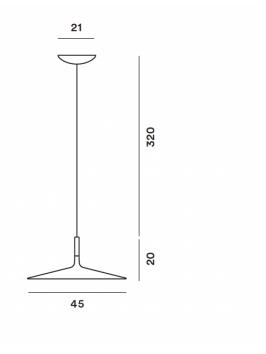

### PRODUCT SPECIFICATION

Light Source: 11.7W, 2700K, 1279 Lumens

IP Code: 20

**Dimming:** Non-Dimmable. **Dimensions:** Shade: Ø45cm

Shade Height: 20cm Ceiling Rose: Ø21cm Cable Length: 320cm