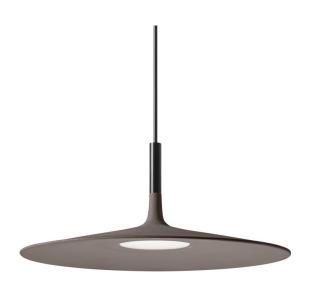

## Foscarini Aplomb Large LED Pendant

An expansion of the <u>Foscarini Aplomb Collection</u>, the Aplomb Large Pendant has a raw and industrial feel with its concrete finish. Available in various finishes which celebrate its personality, the Fioscarini Aplomb Large Pendant brings together different styles, from the traditional grey of cement in its raw state, which adds depth, to a stylish white hue, and a warm intense brown.

This larger Aplomb Pendant can be used singularly or as part of a series and is brilliant for use in more extensive interiors. The integrated LED means this light is long-lasting and will not disappoint in a wide variety of settings. Suitable for homes, offices and commercial spaces, this intriguing and modernistic pendant will catch the eye and amaze everyone who sees it.