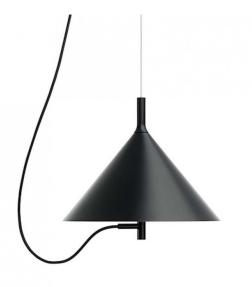

# Wastberg w132 Nendo S1 LED Suspension Light

The W132 Nendo Suspension light was designed by Oki Sato for Wastberg and adds a touch of modern minimalism to your interior. This suspension light offers a choice between three types of shades, whilst the height and form of the light can be easily changed by rearranging the components.

The Nendo Suspension is both stylish and practical, when in use the lacquered steel shade directs light elegantly downwards, creating a soft glow on the environment below. This design captures attention, no matter which room you decide to display it in. The W132 Nendo Pendant Lamp is great for both living and working spaces such as offices, in dining areas and even in hotel lobbies.

### **PRODUCT SPECIFICATION**

20

wästberg

LA4618

Light Source: 12.6W, 2700K, 1082 lumens

IP Code:

**Dimming:** Dimmable via mains phase dimming.

Dimensions: 25.4cm shade height 28.5cm shade diameter 280cm cable length