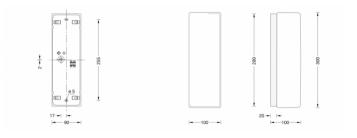

### PRODUCT DESCRIPTION

Limburg 34162 Ceiling / Wall medium. Satin matt hand-blown opal glass. Luminaire fitting with white enamel finish. They are ideal for places where a soft and uniform lighting distribution is required. Luminaire with a high protection class.

### PRODUCT SPECIFICATION

IP Code: 44