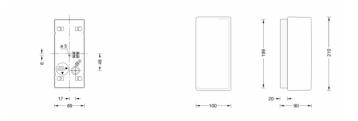

# Limburg 34161 Ceiling / Wall Small

LA4589

SOURCE: https://www.davidvillagelighting.co.uk/product/Limburg-34161-Ceiling-Wall-Small/17530

### PRODUCT DESCRIPTION

Limburg 34161 Ceiling / Wall Small. Satin matt hand-blown opal glass. Luminaire fitting with white enamel finish. They are ideal for places where a soft and uniform lighting distribution is required. Luminaire with a high protection class.

#### PRODUCT SPECIFICATION

IP Code: 44