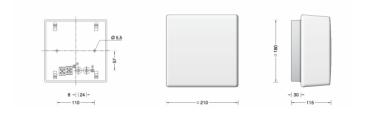

#### PRODUCT DESCRIPTION

Limburg 12147 Ceiling / Wall medium LED. Satin matt handblown opal glass. Luminaire fitting with white enamel finish. They are ideal for places where a soft and uniform lighting distribution is required. The used LED technique offers durability and optimal light output with low power consumption at the same time.

#### PRODUCT SPECIFICATION

Light Source: 9.6W, 3000K, 991lumens

OR

9.6W, 4000K, 1023lumens

IP Code: 44

Dimming: Dali controllable.