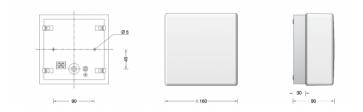

## PRODUCT DESCRIPTION

Limburg 12146 Ceiling / Wall Small LED. Satin matt hand-blown opal glass. Luminaire fitting with white enamel finish. They are ideal for places where a soft and uniform lighting distribution is required. The used LED technique offers durability and optimal light output with low power consumption at the same time.

### PRODUCT SPECIFICATION

Light Source: 5W, 3000K, 433lumens

OR

5W, 4000K, 447lumens

IP Code: 44

**Dimming:** Non dimmable.