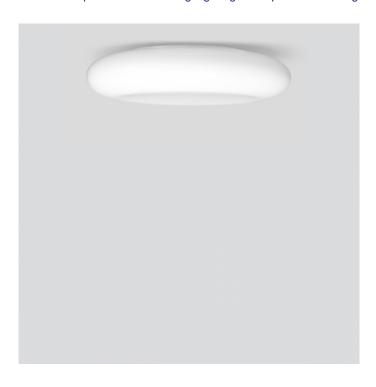

#### PRODUCT DESCRIPTION

Limburg 23322 Ceiling / Wall large LED. Made of hand-blown opal glass and metal housing, for all lighting tasks in interior applications. They are ideal for places where a soft and uniform lighting distribution is required.

The used LED technique offers durability and optimal light output with low power consumption at the same time.

Dimmable versions also available - please contact the office for more details.