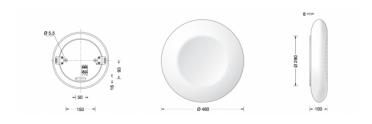

#### PRODUCT DESCRIPTION

Limburg 23322 Ceiling / Wall large LED. Made of hand-blown opal glass and metal housing, for all lighting tasks in interior applications. They are ideal for places where a soft and uniform lighting distribution is required.

#### PRODUCT SPECIFICATION

Light Source: 20W, 3000K, 1711lumens

OR

20W, 4000K, 1775lumens

**Dimming:** Non dimmable.