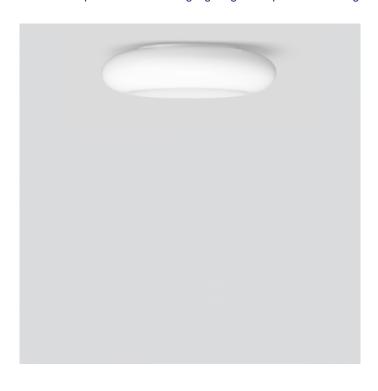

#### PRODUCT DESCRIPTION

Limburg 23416 Ceiling / Wall medium LED. Made of hand-blown opal glass and metal housing, for all lighting tasks in interior applications. They are ideal for places where a soft and uniform lighting distribution is required.

#### PRODUCT SPECIFICATION

Light Source: 13.6W, 3000K, 1106lumens

OR

13.6W, 4000K, 1146lumens

**Dimming:** Non dimmable.