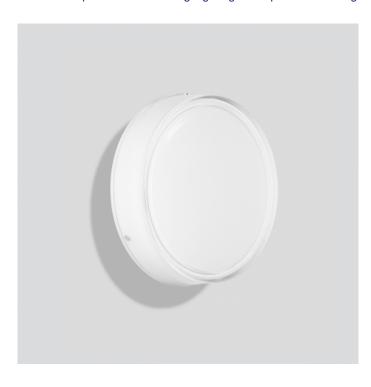

## PRODUCT SPECIFICATION

Light 27.2W, 3000K, 2288lumens

Source:

**Dimming:** Dimmable via 1-10V dimming systems. Please

consult your electrician, additional wiring may be

required on site.

For all sales and technical enquiries, please contact: