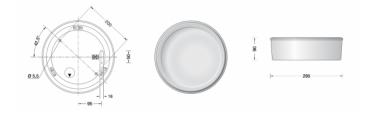

# Limburg 78635 Ceiling / Wall Large LED

SOURCE: https://www.davidvillagelighting.co.uk/product/Limburg-78635-Ceiling-Wall-Large-LED/17521

### **PRODUCT DESCRIPTION**

Limburg 78635 ceiling / wall large LED. Made of crystal glass, inside white and metal housing, for all lighting tasks in interior applications. The used LED technique offers durability and optimal light output with low power consumption at the same time.