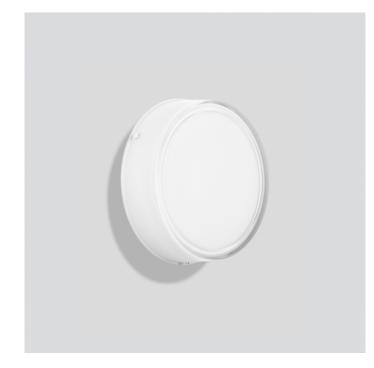

# Limburg 78635 Ceiling / Wall Large LED

SOURCE: https://www.davidvillagelighting.co.uk/product/Limburg-78635-Ceiling-Wall-Large-LED/17521

### **PRODUCT DESCRIPTION**

Limburg 78635 ceiling / wall large LED. Made of crystal glass, inside white and metal housing, for all lighting tasks in interior applications. The used LED technique offers durability and optimal light output with low power consumption at the same time.