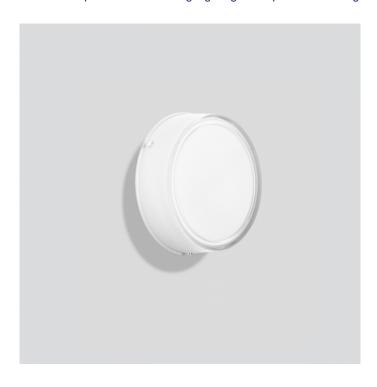

### PRODUCT DESCRIPTION

Limburg 78634 ceiling / wall medium LED. Made of crystal glass, inside white and metal housing, for all lighting tasks in interior applications. The used LED technique offers durability and optimal light output with low power consumption at the same time.