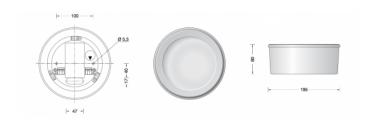

## PRODUCT SPECIFICATION

**Light Source:** 9W, 3000K, 552lumens **Dimming:** Non-dimmable.

For all sales and technical enquiries, please contact:

+44 (0)114 263 4266

info@davidvillagelighting.co.uk

www.davidvillagelighting.co.uk