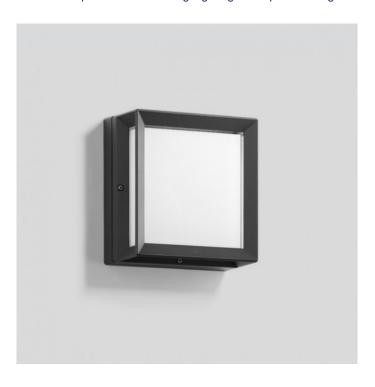

# Bega 22650 Ceiling / Wall Small LED

SOURCE: https://www.davidvillagelighting.co.uk/product/Bega-22650-Ceiling-Wall-Small-LED/17508

## Bega 22650 LED Ceiling / Wall Light

Available in a graphite or silver finish. A surrounding, extremely robust frame made of die-cast aluminium protects the edges and corners of the luminaire glass. This is crystal glass with generous material thicknesses and precise light-diffusing structures.

Suitable for both indoors and out. Its range of possible applications is also extended by its high protection class.