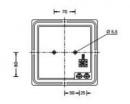

## Bega 22650 LED Ceiling / Wall Light

Available in a graphite or silver finish. A surrounding, extremely robust frame made of die-cast aluminium protects the edges and corners of the luminaire glass. This is crystal glass with generous material thicknesses and precise light-diffusing structures.

#### PRODUCT SPECIFICATION

**Light Source:** 4.9W, 3000K, 341 Lumens

OR

4.9W, 4000K, 352 Lumens

IP Code: 65