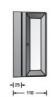

## Bega 22650 LED Ceiling / Wall Light

Available in a graphite or silver finish. A surrounding, extremely robust frame made of die-cast aluminium protects the edges and corners of the luminaire glass. This is crystal glass with generous material thicknesses and precise light-diffusing structures.

#### PRODUCT SPECIFICATION

**Light Source:** 4.9W, 3000K, 341 Lumens

OR

4.9W, 4000K, 352 Lumens

IP Code: 65