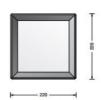

## Bega 22650 LED Ceiling / Wall Light

Available in a graphite or silver finish. A surrounding, extremely robust frame made of die-cast aluminium protects the edges and corners of the luminaire glass. This is crystal glass with generous material thicknesses and precise light-diffusing structures.

#### PRODUCT SPECIFICATION

**Light Source:** 4.9W, 3000K, 341 Lumens

OR

4.9W, 4000K, 352 Lumens

IP Code: 65