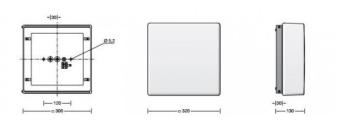

### PRODUCT DESCRIPTION

Bega 38302 Ceiling / Wall large LED square luminaire.

A BEGA trademark for over 50 years. Hand-blown three-ply opal glass and luminaire housing made of die-cast aluminium. Graphite finish.

### PRODUCT SPECIFICATION

Light Source: 32W, 3000K, 2367 Lumens

IP Code: 44

**Dimming:** Non-dimmable.