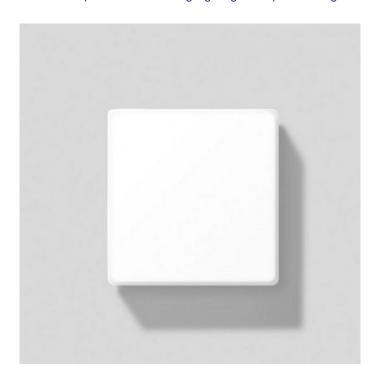

### PRODUCT DESCRIPTION

Bega 38302 Ceiling / Wall large LED square luminaire.

A BEGA trademark for over 50 years. Hand-blown three-ply opal glass and luminaire housing made of die-cast aluminium. Graphite finish.