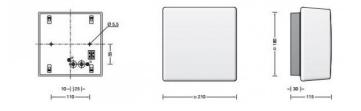

## 38300 Small LED Wall / Ceiling Light by Bega

A BEGA trademark for over 50 years. Hand-blown three-ply opal glass and luminaire housing made of die-cast aluminium. Graphite finish.

### PRODUCT SPECIFICATION

| Light Source: | 12W, 3000K, 888 Lumens |
|---------------|------------------------|
| IP Code:      | 44                     |
| Dimming:      | Non-dimmable.          |