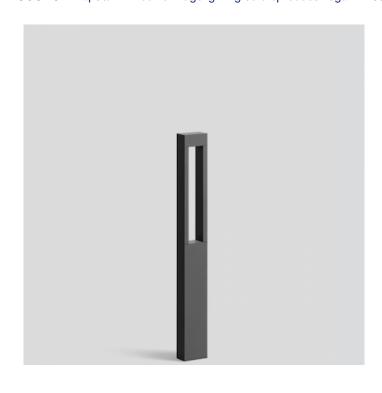

## PRODUCT DESCRIPTION

Bega 77265 bollard LED **with anchorage unit**, available in a silver or graphite finish. Light emission on two sides. Shielded light, directed downwards.

LED garden and pathway luminaires for the private garden, house entrance and for many situations on paths and terraces. The luminaires generate interesting light graphics on both sides of the luminaire depending on the ambient brightness.

Luminaire made of aluminium alloy, aluminium and stainless steel. White safety glass. Silicone gasket. With anchorage unit made out of hot-dip galvanised steel.