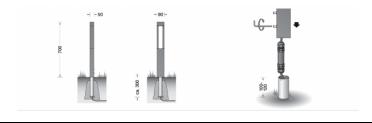

Luminaire made of aluminium alloy, aluminium and stainless steel. White safety glass. Silicone gasket. With anchorage unit made out of hot-dip galvanised steel.

## PRODUCT SPECIFICATION

Light Source: 5.8W, 3000K, 156 Lumens

IP Code: 65

For all sales and technical enquiries, please contact:

+44 (0)114 263 4266

info@davidvillagelighting.co.uk

www.davidvillagelighting.co.uk