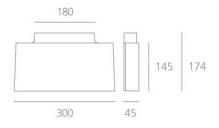

#### PRODUCT SPECIFICATION

Light Source: 35W, 3000K, 2931 lumens

IP Code: 20

**Dimming:** Non-dimmable. **Dimensions:** 30 cm width

17.4 cm depth 4.5 cm height

For all sales and technical enquiries, please contact: