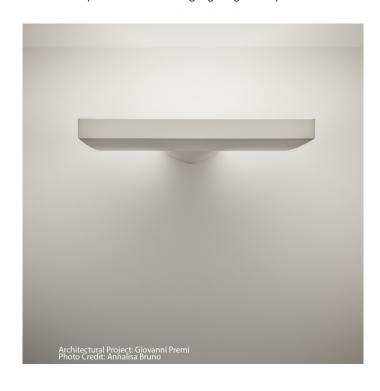

# **Surf 300 LED by Artemide**

Designed by Neil Poulton for Artemide, the Surf 300 wall light is a spectacular and contemporary lighting solution. The wall light is made of aluminium, making it a durable item and is part of Artemide's Architectural collections. The light is indirect and emitted upwards and with 3000K colour temperature, a warm white light. Available in a white colour finish the Surf 300 can compliment any interior, recommended for both commercial and residential projects.

#### PRODUCT SPECIFICATION

Light Source: 35W, 3000K, 2931 lumens

IP Code: 20

**Dimming:** Non-dimmable. **Dimensions:** 30 cm width

17.4 cm depth 4.5 cm height

For all sales and technical enquiries, please contact: