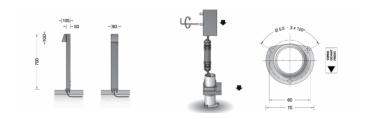

Cast aluminium, aluminium and stainless steel. Safety glass.

### PRODUCT SPECIFICATION

Light Source: 3.4W, 3000K, 136 Lumens

IP Code: 65

Dimming: Non-dimmable.