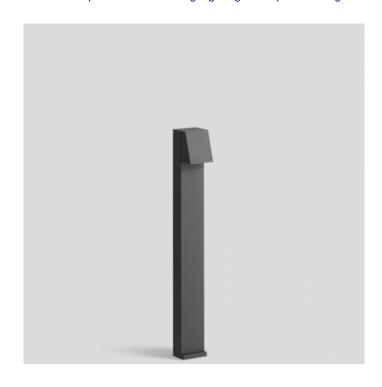

# Bega 77238 Bollard Large LED

LA4543

SOURCE: https://www.davidvillagelighting.co.uk/product/Bega-77238-Bollard-Large-LED/17488

### PRODUCT DESCRIPTION

Bega 77238 bollard large, available in a white, graphite or silver finish with **screw on base for mounting on foundations.** LED garden and pathway luminaires with light directed downwards for illuminating paths, terraces and house entrances. Luminaires for the uniform, glare-free illumination of ground surfaces. Costeffective and efficient LED technology makes them low-maintenance and modern luminaires for your garden architecture.

Cast aluminium, aluminium and stainless steel. Safety glass.