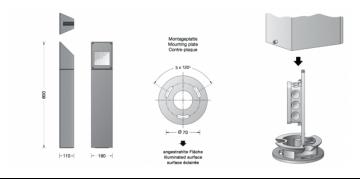

Cast aluminium, aluminium and stainless steel. Safety glass with optical texture. Reflector made of pure anodised aluminium.

BEGA bollards are bolted with a mounting plate onto a foundation provided by the customer or an anchorage unit made of hot-dip galvanised steel. The mounting system can be used to align the luminaire.