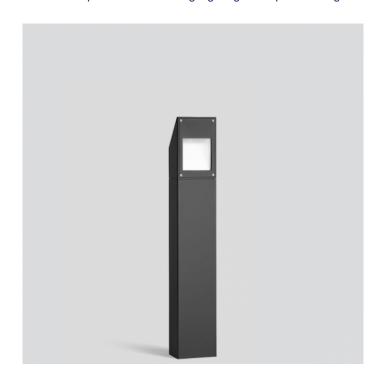

## PRODUCT DESCRIPTION

Bega 99552 bollard small LED, available in a graphite or silver finish. Bollards for the glare-free flat beam illumination of ground surfaces. These luminaires distribute their light into the width of the space and are characterised by a high degree of illuminance on the surface to be illuminated. The luminaries are particularly suitable for surfaces and paths near the luminaries.

Cast aluminium, aluminium and stainless steel. Safety glass with optical texture. Reflector made of pure anodised aluminium.

BEGA bollards are bolted with a mounting plate onto a foundation provided by the customer or an anchorage unit made of hot-dip galvanised steel. The mounting system can be used to align the luminaire.