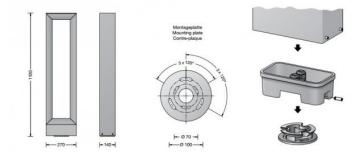

BEGA bollards are bolted with a mounting plate onto a foundation provided by the customer or an anchorage unit made of hot-dip galvanised steel. The mounting system can be used to align the luminaire.

Anchorage units also available. Please contact us for more details.