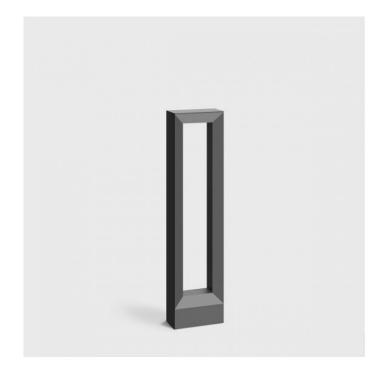

# Bega 88062 LED Bollard

#### **PRODUCT DESCRIPTION**

Bega 88062 Bollard LED available in a graphite or silver finish. Adjustable light distribution. The optical system can be adjusted to 0°, 15° or 30°.

Cast aluminium, aluminium and stainless steel. Safety glass with optical texture. Reflector made of pure anodised aluminium.