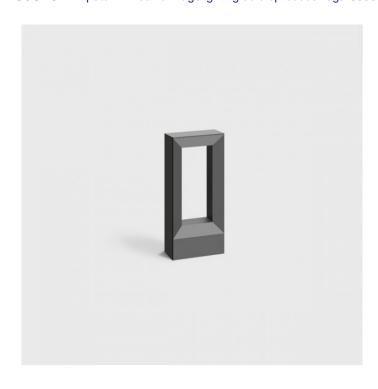

## Bega 88066 Bollard LED

LA4534

SOURCE: https://www.davidvillagelighting.co.uk/product/Bega-88066-Bollard-LED/17479

## PRODUCT DESCRIPTION

Bega 88066 Bollard LED available in a graphite or silver finish. **Symmetrical light distribution.** Cast aluminium, aluminium and stainless steel. Safety glass with optical texture. Reflector made of pure anodised aluminium.