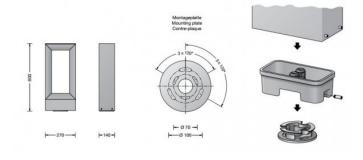

BEGA bollards are bolted with a mounting plate onto a foundation provided by the customer or an anchorage unit made of hot-dip galvanised steel. The mounting system can be used to align the luminaire.

Anchorage units also available. Please contact us for more details.