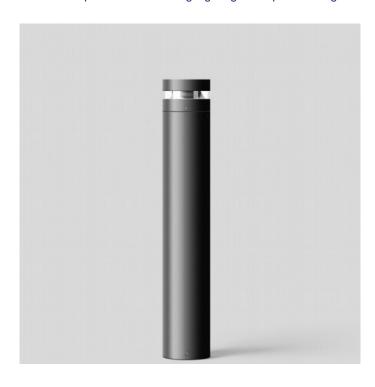

## Bega 99570 Large LED Bollard

LA4533

SOURCE: https://www.davidvillagelighting.co.uk/product/Bega-99570-Large-LED-Bollard/17478

## PRODUCT DESCRIPTION

Bega 99570 Bollard large LED, available in a graphite or silver finish. **Light emission 360°.** Cast aluminium, aluminium and stainless steel. Safety glass, anti-glare. Reflector made of pure anodised aluminium.

BEGA bollards are bolted with a mounting plate onto a foundation provided by the customer or an anchorage unit made of hot-dip galvanised steel. The mounting system can be used to align the luminaire.

## PRODUCT SPECIFICATION

Light Source: 21.5W, 3000K, 881 Lumens

OR

21.5W, 4000K, 931 Lumens

IP Code: 65

For all sales and technical enquiries, please contact:

+44 (0)114 263 4266

info@davidvillagelighting.co.uk