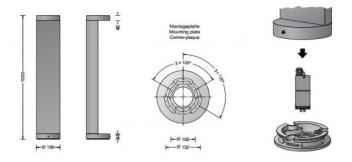

BEGA bollards are bolted with a mounting plate onto a foundation provided by the customer or an anchorage unit made of hot-dip galvanised steel. The mounting system can be used to align the luminaire.

Anchorage units also available. Please contact us for more details.