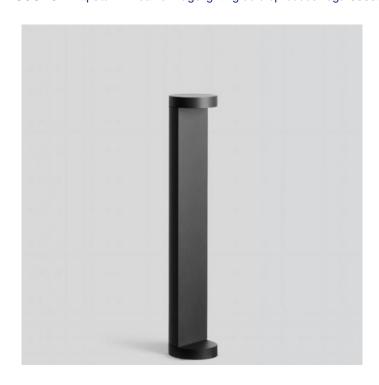

## PRODUCT DESCRIPTION

Bega 99058 bollard large LED, available in a graphite or white finish. Cast aluminium, aluminium and stainless steel. Safety glass, anti-glare. Reflector made of pure anodised aluminium.