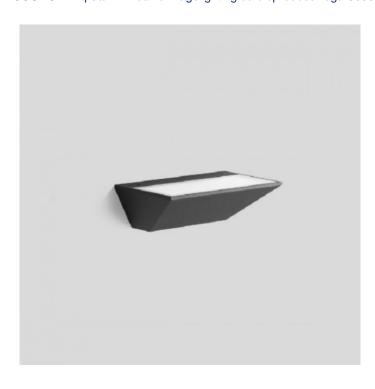

## PRODUCT DESCRIPTION

Bega 33360 wall small LED

Available in a graphite, silver or white finish. **Symmetrical light distribution** for illuminating wall surfaces, with the mounting surface also acting as a reflection surface.

The luminaire can be installed with the light distribution opening upwards or downwards. The used LED technique offers durability and optimal light output with low power consumption at the same time.