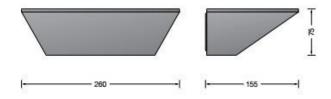

## PRODUCT DESCRIPTION

Bega 33360 wall small LED

Available in a graphite, silver or white finish. **Symmetrical light distribution** for illuminating wall surfaces, with the mounting surface also acting as a reflection surface.

The luminaire can be installed with the light distribution opening upwards or downwards. The used LED technique offers durability and optimal light output with low power consumption at the same time.