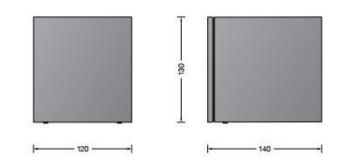

## LA4515

SOURCE: https://www.davidvillagelighting.co.uk/product/Bega-24371-Wall-LED/17460

#### **PRODUCT DESCRIPTION**

Bega 24371 wall available in a silver, graphite or white finish. Compact, efficient LED wall washers with shielded light source that emit their light in **two directions.** A reflector inside the housing directs the light of the LED glare-free onto the installation surface. They can be installed in any burning position on a wall.

Cast aluminium, aluminium and stainless steel. Safety glass. Reflector made of pure anodised aluminium.