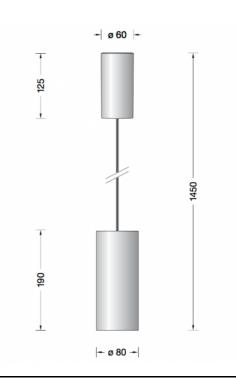

## PRODUCT DESCRIPTION

Limburg 50975.6 LED Studio Line, pendant. Small size in a matt copper finish. Aluminium housing for non-glare light directed downwards. The used LED technique offers durability and optimal light output with low power consumption at the same time.

## PRODUCT SPECIFICATION

Light Source: 10W, 3000K, 390lumens

**Dimming:** Non-dimmable.

For all sales and technical enquiries, please contact:

+44 (0)114 263 4266

info@davidvillagelighting.co.uk

www.davidvillagelighting.co.uk