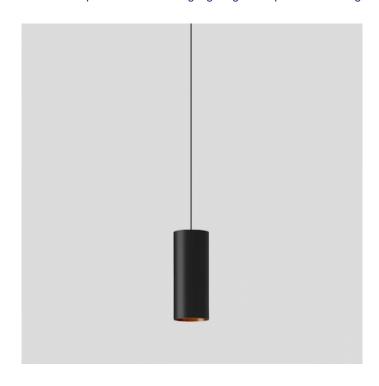

## PRODUCT DESCRIPTION

Limburg 50975.6 LED Studio Line, pendant. Small size in a matt copper finish. Aluminium housing for non-glare light directed downwards. The used LED technique offers durability and optimal light output with low power consumption at the same time.