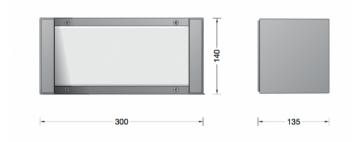

#### PRODUCT SPECIFICATION

| Light Source: | 9.8W, 3000K, 964 Lumens  |
|---------------|--------------------------|
|               | OR                       |
|               | 9.8W, 4000K, 1013 Lumens |
| IP Code:      | 65                       |
| Dimming:      | Non-dimmable.            |