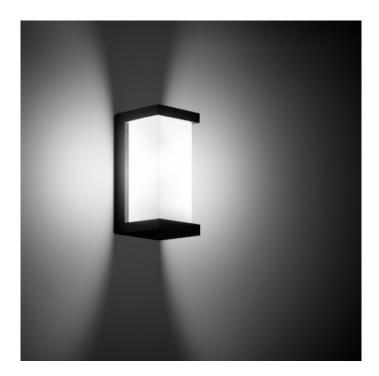

#### **PRODUCT DESCRIPTION**

Bega 24343 wall large, available in a graphite or silver finish. LED wall luminaire with two-sided light distribution opening. Fully glare free light for lighting wall surfaces. For interior or exterior lighting design.

The used LED technique offers durability and optimal light output with low power consumption at the same time. Made of cast aluminium and stainless steel. Crystal glass with white matt finish.