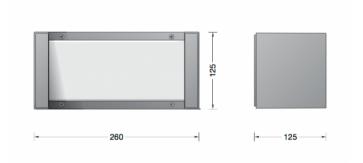

#### PRODUCT SPECIFICATION

| Light Source: | 6.8W, 3000K, 640 Lumens |
|---------------|-------------------------|
|               | OR                      |
|               | 6.8W, 4000K, 674 Lumens |
| IP Code:      | 65                      |
| Dimming:      | Non-dimmable.           |