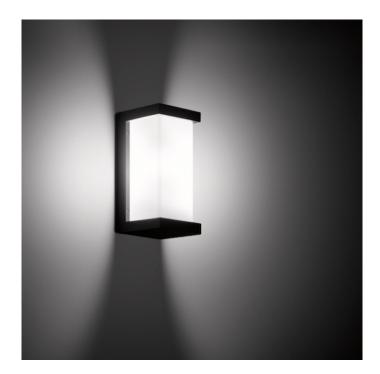

# Bega 24342 Wall Medium LED

#### **PRODUCT DESCRIPTION**

Bega 24342 wall medium, available in a graphite or silver finish. LED wall luminaire with two-sided light distribution opening. Fully glare free light for lighting wall surfaces. For interior or exterior lighting design.

David

Village Lighting

The used LED technique offers durability and optimal light output with low power consumption at the same time. Made of cast aluminium and stainless steel. Crystal glass with white matt finish.