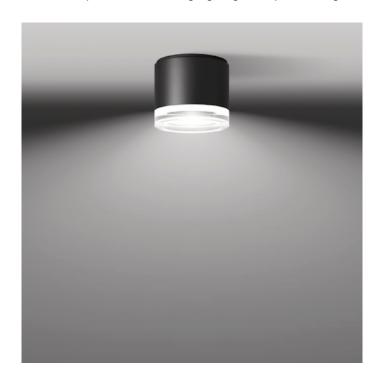

## Bega 66056 Ceiling Small LED

LA4489

SOURCE: https://www.davidvillagelighting.co.uk/product/Bega-66056-Ceiling-Small-LED/17434

## PRODUCT DESCRIPTION

Bega 66056 ceiling light, small size.

Available in a graphite and white finish. Surface mounted LED downlight with additional vertical light. The LED technique offers durability and optimal light output with low power consumption at the same time.