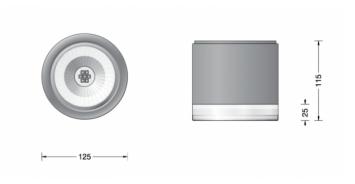

## Bega 66056 Ceiling Small LED

LA4489

SOURCE: https://www.davidvillagelighting.co.uk/product/Bega-66056-Ceiling-Small-LED/17434

## PRODUCT DESCRIPTION

Bega 66056 ceiling light, small size.

Available in a graphite and white finish. Surface mounted LED downlight with additional vertical light. The LED technique offers durability and optimal light output with low power consumption at the same time.

Luminaire made of aluminium alloy, aluminium and stainless steel. Clear safety glass. Silicone gasket. Reflector made of anodised pure aluminium. The high protection class and excellent workmanship make them durable and reliable lighting tools for indoors and out.