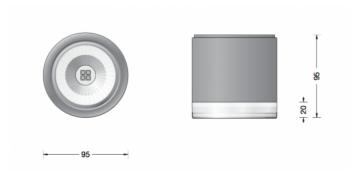

## PRODUCT DESCRIPTION

Bega 66050 ceiling light, mini size.

Available in a graphite and white finish. Surface mounted LED downlight with additional vertical light. The LED technique offers durability and optimal light output with low power consumption at the same time.

Luminaire made of aluminium alloy, aluminium and stainless steel. Clear safety glass. Silicone gasket. Reflector made of anodised pure aluminium. The high protection class and excellent workmanship make them durable and reliable lighting tools for indoors and out.

## PRODUCT SPECIFICATION

Light Source: 8.2W, 3000K, 492 Lumens

OR

8.2W, 4000K, 526 Lumens

IP Code: 65

For all sales and technical enquiries, please contact:

+44 (0)114 263 4266

info@davidvillagelighting.co.uk