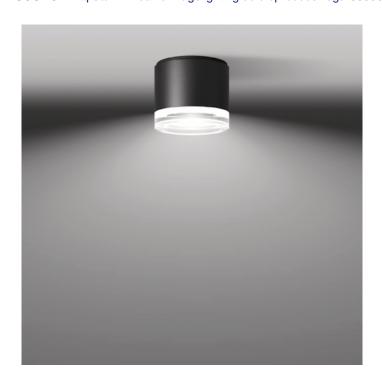

## PRODUCT DESCRIPTION

Bega 66050 ceiling light, mini size.

Available in a graphite and white finish. Surface mounted LED downlight with additional vertical light. The LED technique offers durability and optimal light output with low power consumption at the same time.

Luminaire made of aluminium alloy, aluminium and stainless steel. Clear safety glass. Silicone gasket. Reflector made of anodised pure aluminium. The high protection class and excellent workmanship make them durable and reliable lighting tools for indoors and out.