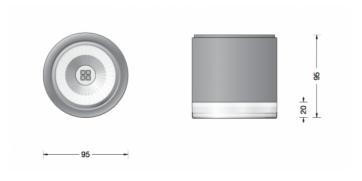

## PRODUCT SPECIFICATION

Light Source: 4.5W, 3000K, 301 Lumens

OR

4.5W, 4000K, 311 Lumens

IP Code: 65

**Dimming:** Non-dimmable.

For all sales and technical enquiries, please contact:

+44 (0)114 263 4266