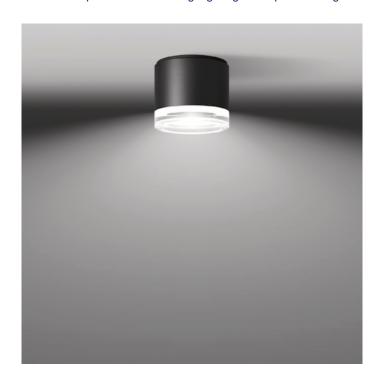

## PRODUCT DESCRIPTION

Bega 66055 ceiling light, mini size.

Available in a graphite and white finish. Surface mounted LED downlight with additional vertical light. The LED technique offers durability and optimal light output with low power consumption at the same time.

Luminaire made of aluminium alloy, aluminium and stainless steel. Clear safety glass. Silicone gasket. Reflector made of anodised pure aluminium. The high protection class and excellent workmanship make them durable and reliable lighting tools for indoors and out.