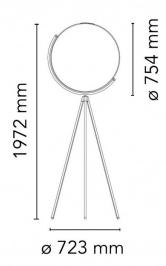

#### PRODUCT SPECIFICATION

Light Source: 45W, 2200K-2800K, 2716 lumens

IP Code:

Dimming:

Integrated dimmer on the product

Dimensions: Ø75.4cm lamp head

197.2cm height 72.3cm width 250cm cable length