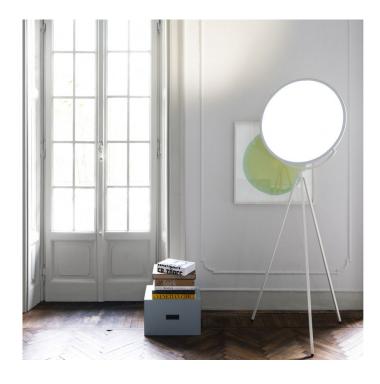

### Superloon LED Floor Lamp by Flos

This product is an Offline Only exclusive, available only to buy from selected authorised Flos dealers. Please contact us for pricing or to arrange an appointment to discuss this product in our showroom.

Practicality without losing out on style, the Superloon LED floor lamp by designer Jasper Morrison is an effortlessly suave design. British designer Morrison brings his minimal aesthetic to yet another design, with the understated yet eye-catching Superloon. Inspired by a new technology developed by Piero Gandini, CEO of Italian lighting design label Flos, which gives the ring the appearance of being lit from within, Morrison has created a functional yet striking light.

Available in three colour finishes, white, black or chrome, the Superloon has a telescopic base providing a stable and attractive base. The Superloon's LED plate can be rotated 360 degrees emitting different intensities of light depending on personal preference, which makes the Superloon great as a task/reading light or for ambient lighting. The Superloon floor light is also dimmable with a switch sensor located on the stem which allows you to dim from 2200K to 2800K (very warm white to warmest white colour temperature).