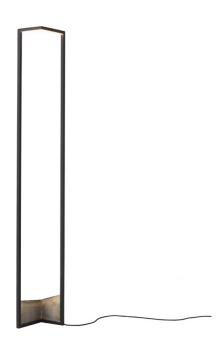

## Resident Foundry LED Floor Lamp

The Resident Foundry LED Floor Light is a graceful blend of form and function, standing tall at 1.9 metres. Designed and handmade in Auckland, New Zealand, this floor lamp is defined by its seamless aluminium structure, which outlines a striking rectangular shape in space. The integrated LED light source casts a warm glow, elegantly diffused through frosted acrylic, providing ambient illumination for any room.

The Foundry's stability is achieved through a partially polished, solid bronze counterweight, which cantilevers its height while adding a touch of contrast and texture. Ideal for compact spaces, this versatile floor light enhances both residential and commercial environments, offering a modern yet timeless aesthetic.