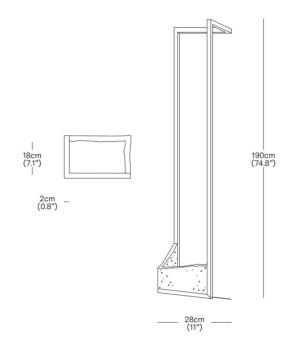

#### PRODUCT SPECIFICATION

Light Source: 10W, 2800K, 668 Lumens

IP Code: 20

**Dimming:** In-line on/off switch included on cable.

**Dimensions:** Height: 190cm

Width: 28cm Depth: 18cm

Cable Length: 250cm

For all sales and technical enquiries, please contact: