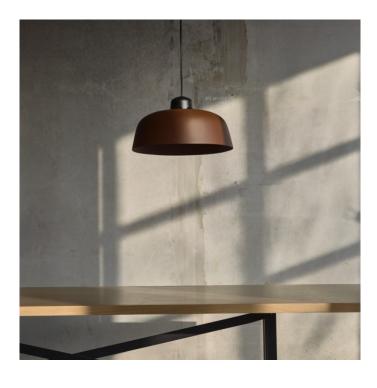

## Wastberg Dalston W162 S2 Suspension.

W162 dalston was influenced by the lamps commonly found in workshops and warehouses. These lamps display honesty and practicality in their light output, materiality and durability. Dalston refines and updates this practicality with the latest LED light source, directing light downwards as well as partly illuminating its outside shade. It's materials and construction are equally simple and durable.

A die-cast aluminium LED unit acts both as an efficient heat sink and as a method to carry different sizes of shade in both spun metal and glass.

Please Note: We will require confirmation of your desired power unit colour upon ordering. Available in either Black, Silver or gold.

#### PRODUCT SPECIFICATION

Light Source: 9W, 1100Lumens, 2700k

Dimming: Dimmable

Dimensions: 37 cm diameter
20 cm shade heio

20 cm shade height 300 cm cord length