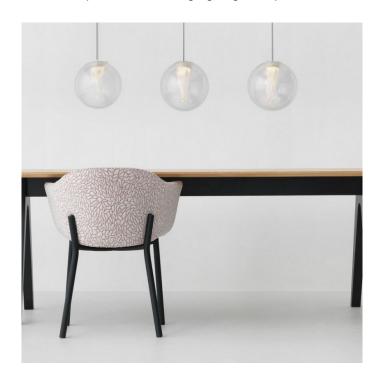

# **Resident Torchon Pendant LED**

### PRODUCT DESCRIPTION

Resident Torchon Pendant.

Torchon is a pendant light that exploits the viscous potential of molten glass. In our Auckland workshop a soft spherical vessel of glass is carefully mouth-formed. The piece is finished with a wafer-thin bespoke LED lamp, suspended from a pair of super-fine wires.

#### PRODUCT SPECIFICATION

Light Source:

2.6W. 2700K, 133lumens

Dimming:

Dimmable via 1-10V dimming systems. Please consult your electrician, additional wiring may be

required on site.

**Dimensions:** H250mm x W250mm x D250mm