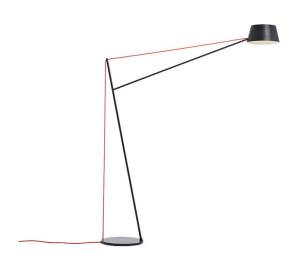

### **Resident Spar Floor Lamp**

The Spar Floor Lamp by Resident is a bold and iconic lighting solution designed by Jamie McLellan in 2011. Taking inspiration from the mast arrangements of traditional sailboats, the lamp features a minimalist, two-dimensional frame stabilised by tensioned electrical cables. A spun aluminium shade rotates a full 360 degrees, allowing the user to direct light precisely where needed.

Crafted in a sleek black structural frame, the Spar Floor Lamp offers a choice of two cable colours, red or black, adding a striking visual element to its clean and modern aesthetic. This lamp is not only functional but also serves as a design statement, making it ideal for offices, workspaces, or contemporary living spaces.