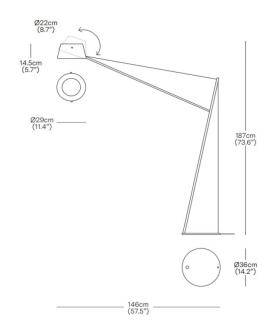

#### **PRODUCT SPECIFICATION**

Light Source: 1 x Max 6W E27 LED (Included)

IP Code: 20

**Dimming:** In-line on/off switch included on cable.

Dimensions: Shade: Ø29cm

Shade Height: 14.5cm Height: 187cm Depth: 146cm Base: Ø36cm

Cable Length: 155cm