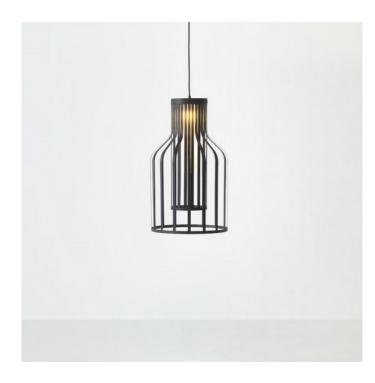

### PRODUCT DESCRIPTION

Resident Fibre Light Bottle.

Fibre Light Bottle is a large lightweight feature pendant, constructed entirely from carbon fibre. The radiating carbon strips of near zero thickness peel away from each other, creating depth and volume in what is a very lightweight piece. A central, stamen like acrylic diffuser distributes the light evenly from within.

#### PRODUCT SPECIFICATION

Dimensions: H570mm x DIA318mm/ 22"x DIA12.5"

For all sales and technical enquiries, please contact:

+44 (0)114 263 4266

info@davidvillagelighting.co.uk

www.davidvillagelighting.co.uk