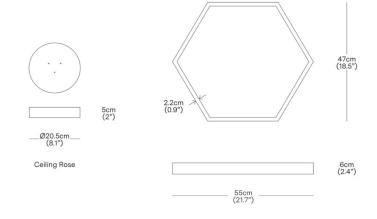

## PRODUCT SPECIFICATION

Light Source: 30W, 2700K, 2362 Lumens

IP Code:

Dimmina: Dimmable via mains phase dimming.

Dimensions: Shade: Ø55cm

Shade Height: 6cm Canopy: Ø20.5cm Canopy Height: 5cm

Cable Length: 30-200cm