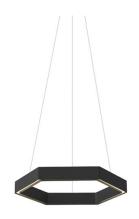

## **Resident Hex 500 Pendant**

The Resident Hex 500 Pendant brings together modern design and functionality with its geometric precision and minimalist aesthetic. Designed in-house at Resident Studio, this pendant light features a hexagonal frame handmade in New Zealand. Its integrated LED light source shines through recessed frosted acrylic, producing a soft, ambient glow. Suspended by slim-line wires, the Hex 500 Pendant seamlessly floats in your space, offering elegance and practicality.

Available in a matt black finish, the Hex 500 is ideal as a standalone statement piece or displayed in groups. Its clean lines and innovative design make it suitable for residential and commercial spaces alike, adding a refined touch to any room.