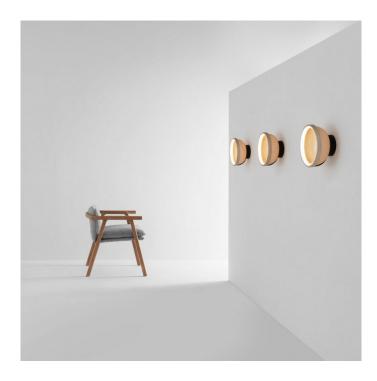

### **PRODUCT DESCRIPTION**

Resident Mesh Space Wall/Ceiling MSW001.

Like the Mesh Space Pendant, the matching wall light is constructed around a seamless ring of LED light. Here it floats vertically to create a warm and functional light loop. The flattened mesh dome reflects light into the space and then filters the light onto the wall. The LED driver is contained within the base for easy installation and new retro-fit interior projects. It can be used on walls or directly onto the ceiling.

#### PRODUCT SPECIFICATION

Light 14W, 2700K, 1020lumens

Source:

**Dimming:** Dimmable via 1-10V dimming systems. Please consult your electrician, additional wiring may be required on site.

Dimensions: L250mm x W250mm x H120mm