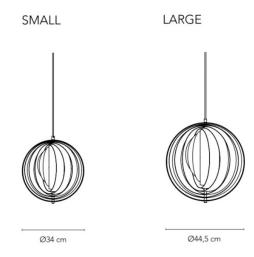

This ceiling pendant light is available in two sizes, Ø44.5cm and Ø34cm. Both allow you to customise the amount of light that is emitted into the space. By angling the spherical metal fan, you are able to direct and diffuse the sight source with ease. This pendant lamp is a clear example of Panton's ability to balance beauty with functionality.

#### PRODUCT SPECIFICATION

Light Source: 1 x max 60W E27 (excluded)

IP Code: 20

Dimming: Dimmable via mains phase dimming

Dimensions: Ø44.5cm

Ø34cm

250cm cable length

For all sales and technical enquiries, please contact: