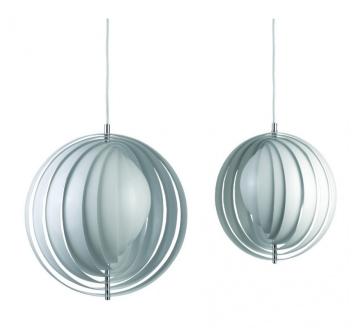

## **Verpan Moon Pendant**

The Verpan Moon pendant light was one of Verner Panton's earliest designs that features a spherical lamp with vertical lamellae which are arranged like a fan designed for regulation of the light. The beautiful spherical design allows for a generous outpouring of soft ambient light which is ideal for over a kitchen worktop or as a cluster over a staircase.

This ceiling pendant light is available in two sizes, Ø44.5cm and Ø34cm. Both allow you to customise the amount of light that is emitted into the space. By angling the spherical metal fan, you are able to direct and diffuse the sight source with ease. This pendant lamp is a clear example of Panton's ability to balance beauty with functionality.