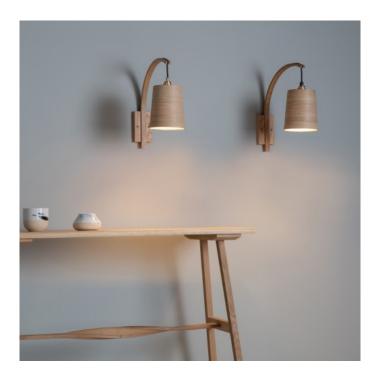

### **PRODUCT DESCRIPTION**

Tom Raffield Stem Wall

A single steam bent piece of English oak gently curves away from the wall supporting a grey fabric flex, brass lamp holder and steam bent wooden oak Helix lampshade. The Stem Wall Light is designed to either be simply attached to the wall and plugged in to a standard plug socket (an inline switch is supplied) or hard wired into the mains electricity.

Depth 38cm Width 16cm Height 38cm

Lamp: 25W E27