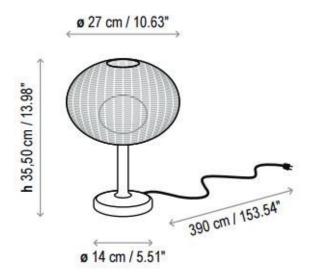

#### PRODUCT SPECIFICATION

Light Source: 8.4W, 2700K, 1122 Lumens

IP Code: 66

**Dimming:** Integrated dimmer on the product.

Dimensions: Shade: Ø27cm

Height: 35.5cm Base: Ø14cm Cable Length: 3.9m

For all sales and technical enquiries, please contact: