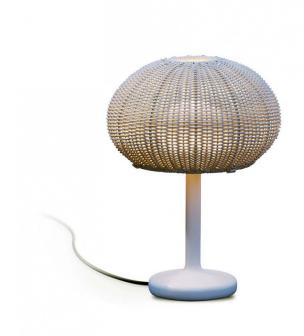

## Bover Garota M/36 Outdoor LED Table Lamp

The Garota M/36 Outdoor table lamp was designed by Alex Fernández Camps & Gonzalo Milá for Bover and generates a unique environment. This small outdoor table lamp boasts a structure made of aluminium that can withstand exposure to the elements, whilst the hand woven shade is composed of polyethylene synthetic fibre. The LED light source is protected by a polyethylene globe diffuser, which results in a warm and calming light output, perfect for creating ambience in your space.

The shade of the Bover Garota M/36 LED Table Lamp was inspired by the shell of a sea urchin, and allows illumination to escape from both the top and the bottom of the design. This results in both direct and indirect light output and overall a more even dispersion of illumination.