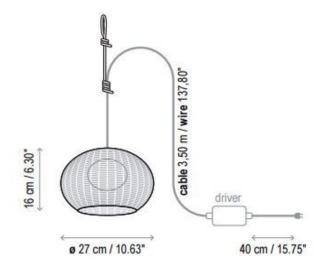

#### PRODUCT SPECIFICATION

Light Source: 8.4W, 2700K, 1122 Lumens

IP Code: 66

**Dimming:** Non-dimmable. **Dimensions:** Shade: Ø27cm

Shade Height: 16cm Cable Length: 3.5m