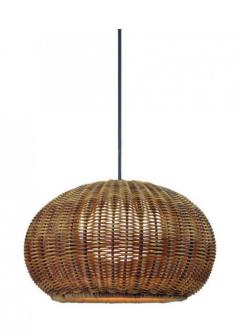

## **Bover Garota Hang Outdoor LED Pendant**

The Garota Hang Outdoor is a small portable LED pendant lamp made of aluminium, it can withstand exposure to the elements and boasts an IP66 rating. Bover Hang Outdoor Pendant has an LED light source, protected by a frosted, polyethylene globe of medium density and UV protection. The electrical cord is also protected with waterproof neoprene coating which encases a driver for the LED.

The Hang Outdoor Pendant was designed by Alex Fernández Camps & Gonzalo Milá for Bover; the structure allows for temporary flexible placement on numerous outdoor locations such as tree branches, overhangs or fences. The Garota LED Outdoor Pendant Light is available in 2 shade colours, brown or ivory white and also with the choice of 2 ceiling rose finishes, natural white or graphite brown, so you can find the right colour for your exterior. Perfect for illuminating your garden, patio or decking area for a sprinkle of light that creates a personal sanctuary.