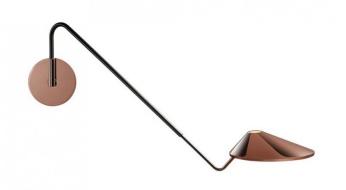

## Bover Non La A/04 LED Wall Light

Designed by Jorge Pensi, the Bover Non La A/04 LED Wall Light is an easily adjustable and practical modern task light. The asymmetrical shade is home to the LED light source, which is diffused through a polycarbonate diffuser in order to create a glare free but powerful down light. This results in a calming task light.

The stripped back design, as well as the modern materials offers an Avant Garde touch to your space, with a choice between three colours. Non La Wall Light is available in either **Chrome**, **Copper**, or **White Lacquer** finish. The lamp head can be easily twisted on the wall mount to direct the light to where it is needed most in the room. This stylish wall lamp is a beautiful addition to hallways, kitchens, bedrooms, workspaces and a wide range of contemporary commercial spaces.