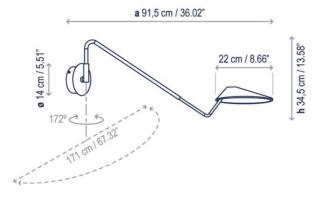

#### **PRODUCT SPECIFICATION**

over

barcelona lights

LA4406

Light Source: 10.5W, 2700K, 1200 Lumens

Height: 34.5cm Wall Bracket: Ø14cm

 IP Code: 20
Dimming: Dimmable using Proxy sensor or leading edge and trailing edge (Triac).
Dimensions: Depth: 91.5cm Shade Length: 22cm