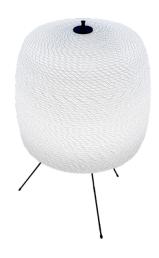

### Davide Groppi Shoji Floor Lamp

Shoji Floor Lamp was designed by Davide Groppi and Paola Lenti who teamed up together in 2013. The sophisticated design serves as evidence of the incredible artistry displayed by both designers. The name Shoji emulates the traditional Japanese sliding doors which are usually constructed from bamboo paper. Shoji Floor Lamp is a traditional style lamp with a contemporary twist, adding a timeless element to any décor, whether residential or commercial.

The Shoji Floor Lamp offers powerful illumination with its high wattage capacity, making it ideal for lighting up any space. Additionally, its inline dimmer feature allows you to easily create the perfect ambient environment.