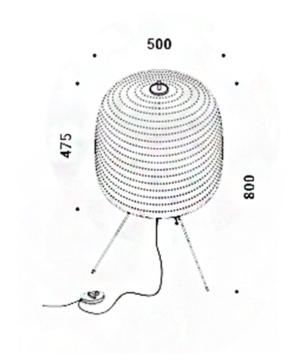

### PRODUCT SPECIFICATION

Light Source: 1x Max 18W, E27 LED (excluded)

IP Code: 20

**Dimming:** In line dimmer included on cable.

Dimensions: Shade Height: 45.5cm

Cable Length: 250cm Shade: Ø 50cm Height: 80cm