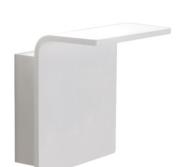

## Innermost Bracket LED Wall Light

The Innermost Bracket wall light is a streamlined LED fixture designed for modern interiors. Its minimalist form allows it to integrate seamlessly into a range of spaces while providing powerful and efficient illumination. Crafted from aluminium, Bracket has a subtle, low-profile design with a 6mm visible section when embedded, making it an ideal solution for those seeking a discrete lighting option. Whether for accent lighting in residential settings or as a functional wall light in commercial interiors, Bracket combines elegance with performance.

Bracket uses a high-quality integrated LED source, delivering an impressive 1150 lumens at 3000K. With its dimmable feature, the Bracket light offers flexibility in brightness to suit various applications and atmospheres. Available in a clean white finish, this light can also be customised in other colours on request, allowing it to adapt perfectly to any decor. Innermost's commitment to craftsmanship and innovation is evident in this timeless piece, which balances functionality and aesthetic appeal.