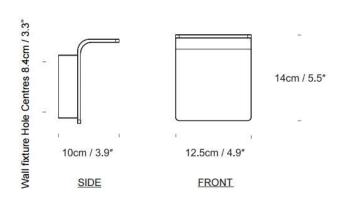

## PRODUCT SPECIFICATION

**Light** 13W, 3000K, 1150 Lumens

Source:

IP Code: 20

Dimming: Dimmable via leading / trailing-edge + TRIAC

dimmer.

Dimensions: Height 14cm

Width 12.5cm Depth 10cm