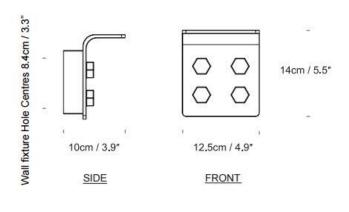

### **PRODUCT SPECIFICATION**

| Light Source: | 13W, 3000K, 1150 Lumens                      |
|---------------|----------------------------------------------|
| IP Code:      | 20                                           |
| Dimming:      | Dimmable via Triac dimming.                  |
| Dimensions:   | Height: 14cm<br>Width: 12.5cm<br>Depth: 10cm |