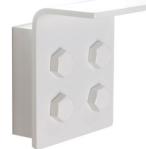

## Innermost Bolt Wall Light

The Innermost Bolt LED Wall Light brings an industrial edge to modern interiors. With a design centred on honesty in construction, the Bolt light features decorative bolts along its face, creating a subtle yet distinctive detail. Its aluminium body not only enhances its industrial aesthetic but also acts as an efficient heat sink, ensuring longevity and stable performance. This wall light offers a high output that effectively illuminates spaces while maintaining a low profile, making it a suitable addition to modern homes, commercial environments, and architectural projects.

The Bolt is designed with versatility in mind, offering options for recessed installation that reduces its profile to a mere 6mm, blending seamlessly with walls. Available in a white finish or in a range of custom colours upon request, this dimmable wall light provides both ambient and task lighting options. Perfect as an accent piece or for functional illumination in hallways, workspaces, and more, the Bolt LED Wall Light offers a refined balance of form and function.