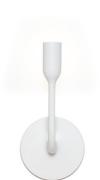

## Innermost YOY LIGHT LED Wall Light

Following the success of YOY's table lamp, the YOY LIGHT Wall Light offers a sleek, wall-mounted version. The YOY WALL provides the same enchanting projected outline, giving a minimal and striking effect that interacts directly with the wall, making it more than just a backdrop. Ideal for modern interiors seeking a touch of creative lighting.

#### PRODUCT SPECIFICATION

Light Source: 3W, 2700K, 100Lumens

IP Code: 20

**Dimming:** Dimmable via mains phase dimming.

Dimensions: Height: 24.5cm

Width: 11cm Wall Mount: Ø10cm

For all sales and technical enquiries, please contact: