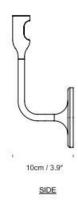

#### PRODUCT SPECIFICATION

Light Source: 3W, 2700K, 100Lumens

IP Code: 20

**Dimming:** Dimmable via mains phase dimming.

Dimensions: Height: 24.5cm

Width: 11cm Wall Mount: Ø10cm

For all sales and technical enquiries, please contact: