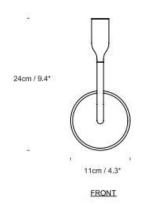

#### PRODUCT SPECIFICATION

Light Source: 3W, 2700K, 100Lumens

IP Code: 20

**Dimming:** Dimmable via mains phase dimming.

Dimensions: Height: 24.5cm

Width: 11cm Wall Mount: Ø10cm

For all sales and technical enquiries, please contact: