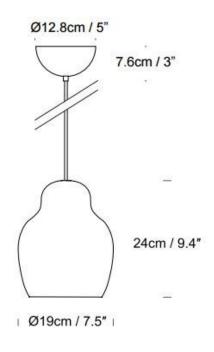

#### **PRODUCT SPECIFICATION**

| Light Source: | 1x Max 100W E27 (excluded)                        |
|---------------|---------------------------------------------------|
| IP Code:      | 20                                                |
| Dimming:      | Dimmable via mains phase dimming.                 |
| Dimensions:   | Height: 24cm<br>Width: 17.6cm<br>Cable length: 4m |