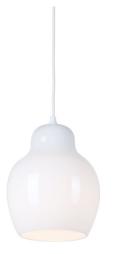

## **Innermost Pomelo Pendant Light**

The Pomelo Pendant Light by Innermost is a masterclass in subtlety and elegance, offering a delicate balance between form and function. Crafted from mouth-blown opal glass by skilled artisans, its smooth, rounded shape provides a soft, diffused light that fills the room with a tranquil ambiance. The sculptural design features a stately silhouette that blends seamlessly into a variety of settings, from contemporary lounges to serene bedrooms.

Complemented by a matching white ceiling rose and a discreet white PVC cable, the Pomelo Pendant is designed to integrate effortlessly into any interior. Its timeless appeal and warm, even glow make it an ideal choice for creating an inviting atmosphere, whether used as a focal point or in combination with other lights. With its restrained elegance, the Pomelo Pendant provides a refined lighting solution for both residential and commercial spaces.